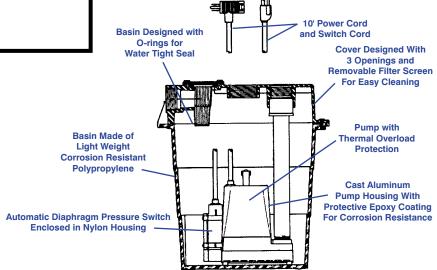

#### **Features**

- Pump made of cast aluminum housing with protective epoxy coating for corrosion resistance
- Screened intake
- 1/6 HP motor with thermal overload protection
- Automatic diaphragm pressure switch enclosed in nylon housing with "on" level at 7"- 10" and "off" level at 1"-4"
- Basin made of polypropylene light weight, and corrosion resistant
- Basin designed with o-rings to provided a water tight seal
- Basin cover comes with a removable filter screen for easy cleaning
- Cover comes with 1-1/2" FNPT discharge opening, a 1-1/2" FNPT intake opening and a 2" FNPT vent opening
- IAPMO listed basin
- Pre-Assembled, ready to be installed

#### **Basin Cover/Construction**

| BASIN/COVER          | Polypropylene |
|----------------------|---------------|
| BASIN FLUID CAPACITY |               |
| (APPROX.)            | 5 gallons     |
| DISCHARGE SIZE       | 1½" FNPT      |
| INTAKE SIZE          | 1½" FNPT      |
| VENT SIZE            | 2" FNPT       |