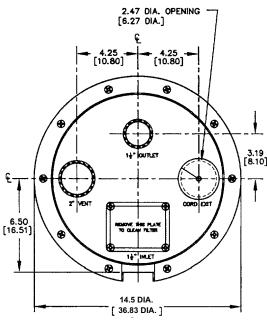

#### **Features**

- Pump made of cast aluminum housing with protective epoxy coating for corrosion resistance
- Screened intake
- 1/6 HP motor with thermal overload protection
- Automatic diaphragm pressure switch enclosed in nylon housing with "on" level at 7"- 10" and "off" level at 1"-4"
- Basin made of polypropylene light weight, and corrosion resistant
- Basin designed with o-rings to provided a water tight seal
- Basin cover comes with a removable filter screen for easy cleaning
- Cover comes with 1-1/2" FNPT discharge opening, a 1-1/2" FNPT intake opening and a 2" FNPT vent opening
- IAPMO listed basin
- Pre-Assembled, ready to be installed

### WRS-5 WASTE WATER REMOVAL SYSTEM

TOP VIEW OF COVER

#### **Basin Cover/Construction**

| BASIN/COVER          | Polypropylene |
|----------------------|---------------|
| BASIN FLUID CAPACITY |               |
| (APPROX.)            | 5 gallons     |
| DISCHARGE SIZE       | 1½" FNPT      |
| INTAKE SIZE          | 1½" FNPT      |
| VENT SIZE            | 2" FNPT       |