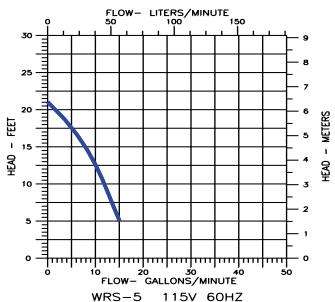

#### **Specifications**

| MODEL | ITEM   |           |                |     |       |    | RUNNING    | PERFORM | ANCE (GPM | @HEAD) |         |        | DIMENSIONS   |
|-------|--------|-----------|----------------|-----|-------|----|------------|---------|-----------|--------|---------|--------|--------------|
| NO.   | NO.    | DISCHARGE | LISTING        | HP  | VOLTS | Hz | AMPS/WATTS | 15'     | 10'       | 15'    | SHUTOFF | WEIGHT | (WxH)        |
| WRS-5 | 505055 | 1-1/2"    | III /CSA/IAPMO | 1/6 | 115   | 60 | 5/380      | 15      | 11        | 8      | 21      | 19 lhs | 14 5 x 15 56 |