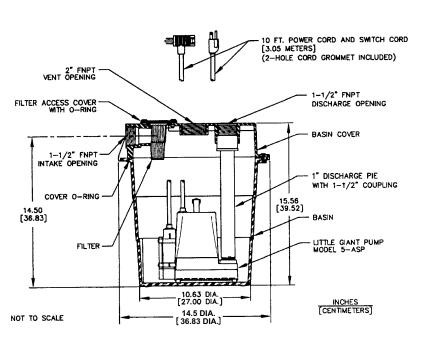

#### **Features**

- Pump made of cast aluminum housing with protective epoxy coating for corrosion resistance
- Screened intake
- 1/6 HP motor with thermal overload protection
- Automatic diaphragm pressure switch enclosed in nylon housing with "on" level at 7"- 10" and "off" level at 1"-4"
- Basin made of polypropylene light weight, and corrosion resistant
- Basin designed with o-rings to provided a water tight seal
- Basin cover comes with a removable filter screen for easy cleaning
- Cover comes with 1-1/2" FNPT discharge opening, a 1-1/2" FNPT intake opening and a 2" FNPT vent opening
- IAPMO listed basin
- Pre-Assembled, ready to be installed

#### **Specifications**

| MODEL | ITEM   |           |                |     |       |    | RUNNING    | PERFORM | ANCE (GPM | @HEAD) |         |        | DIMENSIONS   |
|-------|--------|-----------|----------------|-----|-------|----|------------|---------|-----------|--------|---------|--------|--------------|
| NO.   | NO.    | DISCHARGE | LISTING        | HP  | VOLTS | Hz | AMPS/WATTS | 15'     | 10'       | 15'    | SHUTOFF | WEIGHT | (WxH)        |
| WRS-5 | 505055 | 1-1/2"    | III /CSA/IAPMO | 1/6 | 115   | 60 | 5/380      | 15      | 11        | 8      | 21      | 19 lhs | 14 5 x 15 56 |

#### **Basin Cover/Construction**

| BASIN/COVER          | Polypropylene |
|----------------------|---------------|
| BASIN FLUID CAPACITY |               |
| (APPROX.)            | 5 gallons     |
| DISCHARGE SIZE       | 1½" FNPT      |
| INTAKE SIZE          | 1½" FNPT      |
| VENT SIZE            | 2" FNPT       |